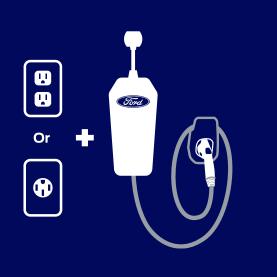

## **Mobile Power Cord**

- The Mobile Power Cord provides level 1 and level 2 charging capability at home
- Backed by Ford Motor Company three-year limited warranty (See your dealer for limited-warranty details)
- Designed specifically for your Ford electric vehicle and works with all J1772 plugs (EV industry standard)
- The Mobile Power Cord offers up to 30 amps to increase your home charging speed for your Ford EV
- When paired with an adapter and plugged into the F-150 Lightning with 9.6 kW Pro Power Onboard capability, the Mobile Power Cord can send level 2 power from the truck to another vehicle

## **Details**

- Connector uses industry standard/universal SAE J1772 connector. Compatible with electric vehicles on the market today (that are compliant with SAE J1772)
- Up to 7.36 kW/30 amp output for SAE
- Dynamic color LED lights show power and charging status
- Usage: Capable for both indoor and outdoor use.
  IP-66 rated when connected
- · Lightweight cable; length is 20 ft.
- Input Voltage: 120V or 230V/240V
- Input Frequency: 50Hz 60Hz
- · Weight: 9.5 lbs.
- In the Mobile Power Cord carrying case:
  - · Ford Mobile Power Cord
  - · 20 ft. Cord and Charge Coupler
  - · Low-Voltage Connector
  - High-Voltage Connector
  - · Wall Bracket