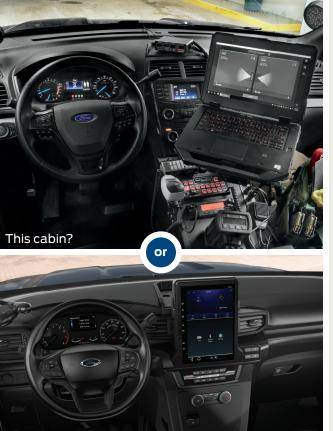

## 12.1" INTEGRATED COMPUTER SCREEN (ICS)

This cabin!

## FREE UP SPACE FOR A TIDY WORKPLACE

Add the available factory-installed, factory-warranted 12.1" Integrated Computer Screen (ICS) when you place your Police Interceptor® Utility order.

This gives you the freedom to stash away your laptop in the cargo bay, where you can connect directly to the ICS system. Cable hookup is easy, and it helps ensure utmost security and speed. No special software is required for connection and operation.