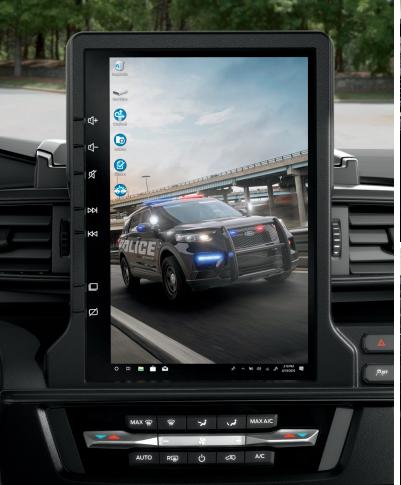

Centrally located, the substantial 12.1" touchscreen mirrors the laptop display and potentially eliminates the need for a standalone keyboard. Vehicle audio controls are accessible via the ICS unit. And SYNC® 3² voice-activated technology is included.