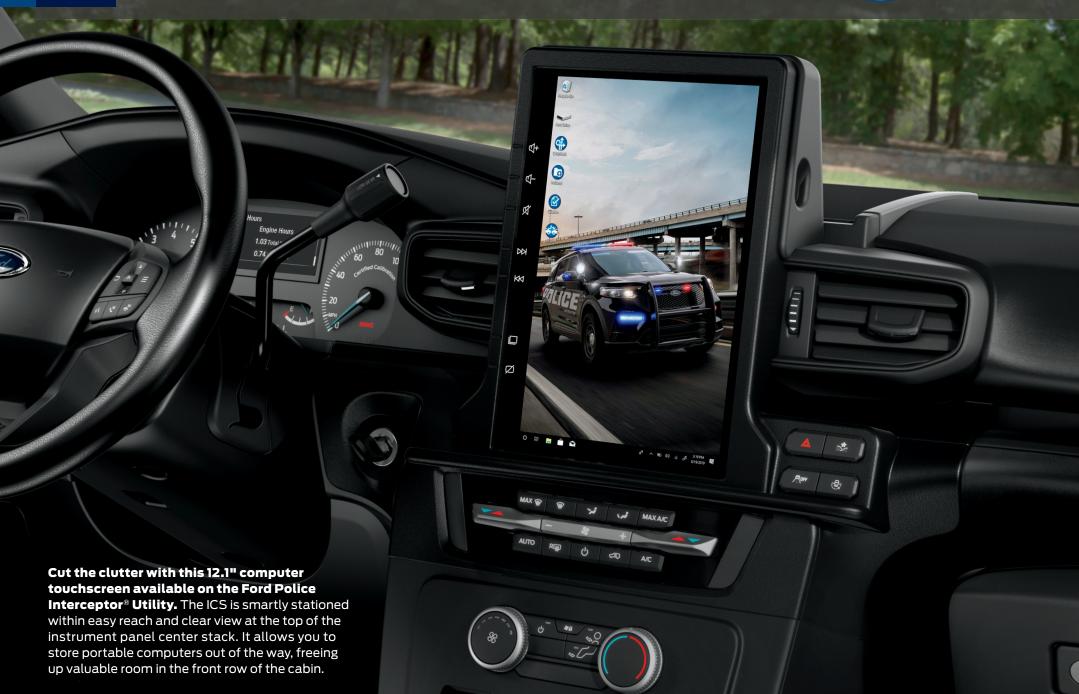

## FREE UP SPACE FOR A TIDY WORKPLACE

Add the available factory-installed, factory-warranted 12.1" Integrated Computer Screen (ICS) when you place your Police Interceptor® Utility order.

This gives you the freedom to stash away your laptop in the cargo bay, where you can connect directly to the ICS system. Cable hookup is easy, and it helps ensure utmost security and speed. No special software is required for connection and operation.

Centrally located, the substantial 12.1" touchscreen mirrors the laptop display and potentially eliminates the need for a standalone keyboard. Vehicle audio controls are accessible via the ICS unit. And SYNC® 3² voice-activated technology is included.