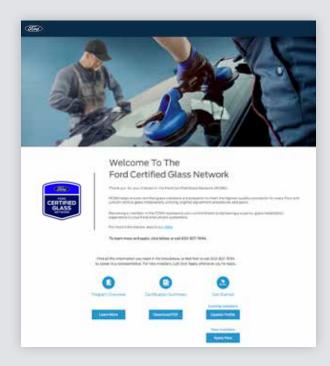

## **Enrollment**

Visit <u>Collision.Ford.com/FordCertifiedGlassNetwork</u> where you can review:

- Program Overview
- Certification Requirements Summary

Click "Apply Now" to get started on your Ford Certified Glass Network application.